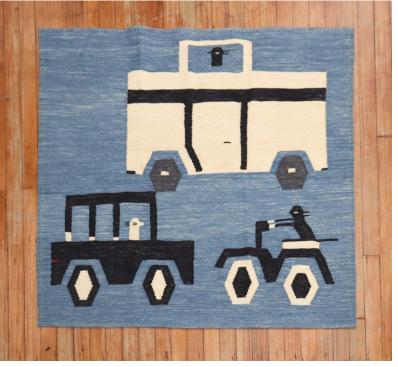

## Cars and Motorcycle Vintage Persian Flat-Weave no. r5334

## Description

Square scatter size Persian Kilim from the mid-20th century with pigeons riding 2 cars and a motorcycle riding on a denim blue field. Are the car and bicycle about to bump into each other This was originally belonging to a private Persian collector who requested to make a custom collection of flat-weaves back in the 1960s with quirky themes and elements. Can be used as a wall piece too. Very light and easy to hang.

| rug no.         | r5334                  |
|-----------------|------------------------|
| size            | 3' 7" X 3' 9"          |
| rug type        | Kilim,Pictorial,Quirky |
|                 | Pictorial Wall         |
|                 | Flatweaves             |
| size / category | Small,Square           |
| price           | \$1475.00              |