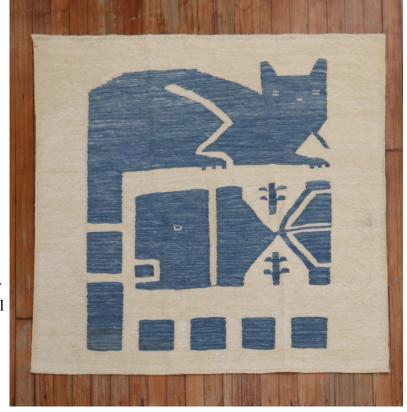

## Kitten Fish Primitive Beige Blue Persian Flat-Weave no. r5333

## Description

Square scatter size Persian Kilim from the mid-20th century with a blue kitten and head of a fish pictorial motif on a beige field. This was originally belonging to a private Persian collector who requested to make a custom collection of flat-weaves back in the 1960s with quirky themes and elements. Can be used as a wall piece too. Very light and easy to hang

rug no. r5333

size 3' 7" X 3' 7"

rug type Kilim,Pictorial,Quirky

Pictorial Wall

Flatweaves

size / category Small, Square

price \$1100.00