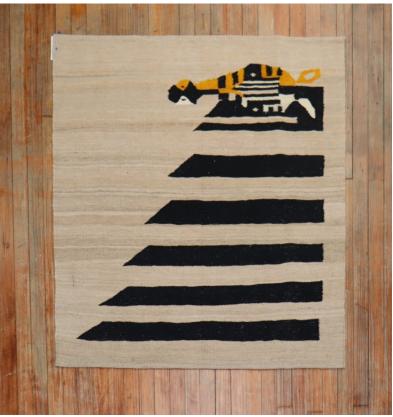

## **Abstract Penguin Pictorial Persian Flat-Weave no. r5415**

## Description

Square scatter size Persian Kilim from the 20th century with a stand alone penquin on a khaki ground. This was originally belonging to a private Persian collector who requested to make a custom collection of flat-weaves with quirky themes and elements.

| rug no.         | r5415                  |
|-----------------|------------------------|
| size            | 3' 7" X 3' 11"         |
| rug type        | Kilim,Pictorial,Quirky |
|                 | Pictorial Wall         |
|                 | Flatweaves             |
| size / category | Small,Square           |
| price           | \$1175.00              |
|                 |                        |