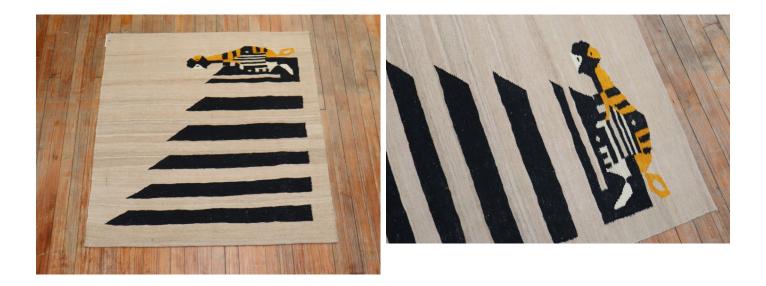

## **Abstract Penguin Pictorial Persian Flat-Weave no. r5415**

## Description

Square scatter size Persian Kilim from the 20th century with a stand alone penquin on a khaki ground. This was originally belonging to a private Persian collector who requested to make a custom collection of flat-weaves with quirky themes and elements.

| rug no.         | r5415                  |
|-----------------|------------------------|
| size            | 3' 7" X 3' 11"         |
| rug type        | Kilim,Pictorial,Quirky |
|                 | Pictorial Wall         |
|                 | Flatweaves             |
| size / category | Small,Square           |
| price           | \$1175.00              |
|                 |                        |