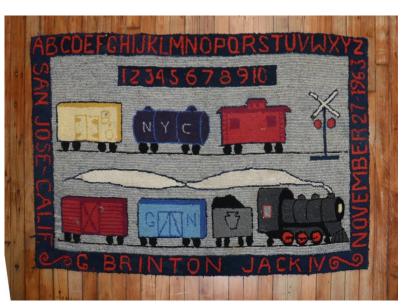

## Description

A 20th-century pictorial rug with trains on a gray ground. The border has the exact date the rug was completed, the area, the name of the weaver, and the entire alphabet! It's a conversational piece! So cool!

| rug no.         |
|-----------------|
| size            |
| rug type        |
| size / category |
| price           |

r5417 2' 10" X 4' 4" Hooked,Pictorial Small \$2000.00