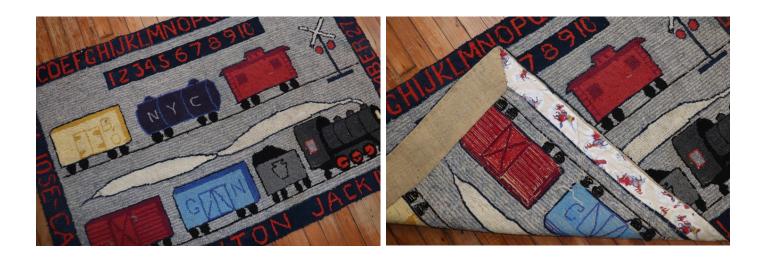

## Description

A 20th-century pictorial rug with trains on a gray ground. The border has the exact date the rug was completed, the area, the name of the weaver, and the entire alphabet! It's a conversational piece! So cool!