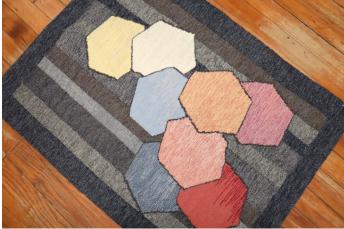

## Description

Abstract Swedish flatweave carpet by Alice Wallebäck Measures: 24" x 32" Alice Wallebäck rugs are beautiful Swedish röllakan carpets with a distinctive style. She tends to use recurring square patterns and colours in red, blue, green and brown. The weaver and designer Alice Wallebäck seems to have been active in making flatweave carpets primarily in the 1960s. Her favourite pattern is called Sofia Rosa and comes in primary colours such as red and green. The rug in the picture is a Sofia Rosa and displays the distinctive pattern with squares and shapes.