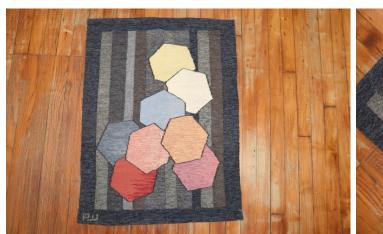

## Description

Abstract Swedish flatweave carpet by Alice Wallebäck Measures: 24" x 32" Alice Wallebäck rugs are beautiful Swedish röllakan carpets with a distinctive style. She tends to use recurring square patterns and colours in red, blue, green and brown. The weaver and designer Alice Wallebäck seems to have been active in making flatweave carpets primarily in the 1960s. Her favourite pattern is called Sofia Rosa and comes in primary colours such as red and green. The rug in the picture is a Sofia Rosa and displays the distinctive pattern with squares and shapes.