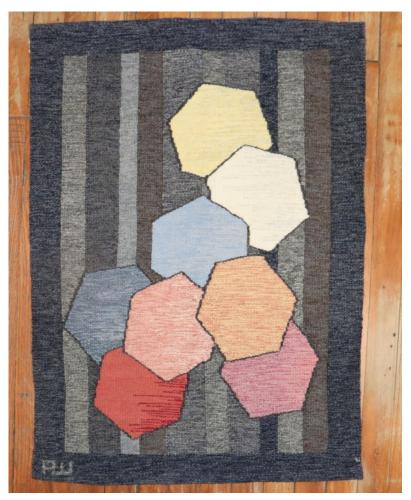

## Description

Abstract Swedish flatweave carpet by Alice Wallebäck Measures: 24" x 32" Alice Wallebäck rugs are beautiful Swedish röllakan carpets with a distinctive style. She tends to use recurring square patterns and colours in red, blue, green and brown. The weaver and designer Alice Wallebäck seems to have been active in making flatweave carpets primarily in the 1960s. Her favourite pattern is called Sofia Rosa and comes in primary colours such as red and green. The rug in the picture is a Sofia Rosa and displays the distinctive pattern with squares and shapes.